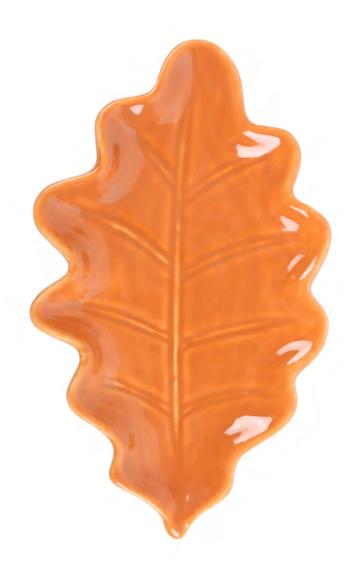

# Product Code AL\_64424 Autumn Leaf Dish

Barcode: 5056131151796

#### **Product Description**

This ceramic dish is the perfect accessory for adding a touch of the autumn season to the home. This dish is delicatelyshaped like a vibrant autumn leaf, with a versatile design ideal for holding small trinkets, jewellery, or even serving as adecorative accent on any tabletop or dresser. Designed by Something Different Wholesale as part of the 'Autumn Leaves,Pumpkins Please' collection of seasonal gifts and home decor.

#### **Product Dimensions:**

H: 2cm x W: 18.2cm x D: 11cm

# **Product Materials :**

Dolomite and Ceramic