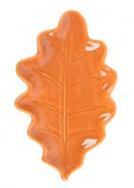

# Product Code AL\_64424 Autumn Leaf Dish

Barcode: 5056131151796

#### **Product Description**

This ceramic dish is the perfect accessory for adding a touch of the autumn season to the home. This dish is delicatelyshaped like a vibrant autumn leaf, with a versatile design ideal for holding small trinkets, jewellery, or even serving as adecorative accent on any tabletop or dresser. Designed by Something Different Wholesale as part of the 'Autumn Leaves,Pumpkins Please' collection of seasonal gifts and home decor.